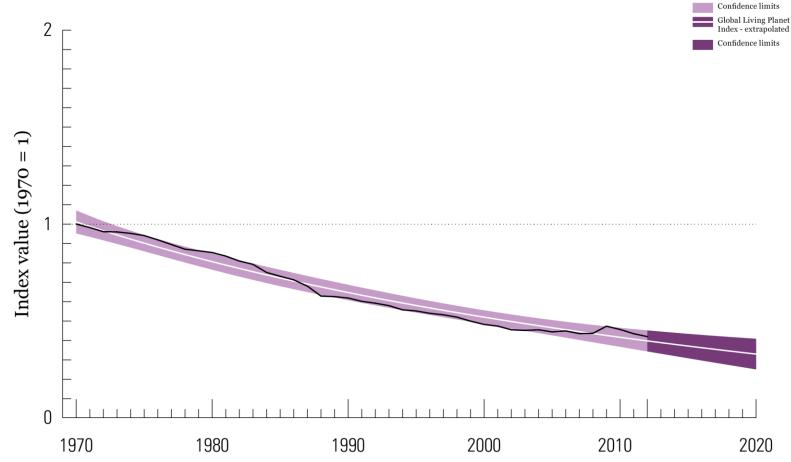

# Living Planet Report 2016

Risk and resilience in a new era

State of the natural planet

Source: WWF/ZSL, 2016

Key

Global Living Planet Index