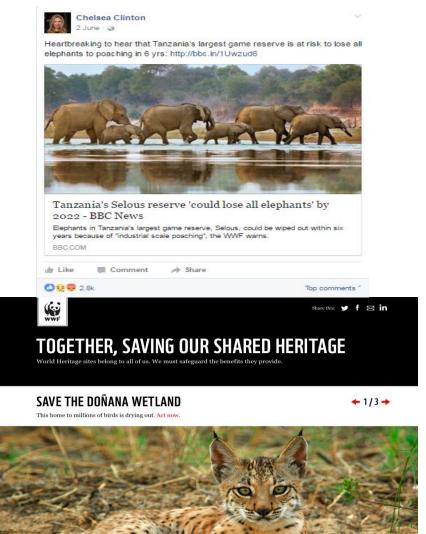

#### Together, saving our shared heritage

Following

**#Belize** suspends oil exploration near Belize Barrier Reef Reserve System **#WorldHeritage** site after public outcry: bit.ly/2dHFB2z

OECD BusinessFinance
@OECD\_BizFin

🔆 💄 Follow

No-Go commitment WWF calls industry not to explore or mine in #WorldHeritage sites bit.ly/22h8n7K #OECDrbc

注 🖬 🖬 🎆 🌇 😂 🎆