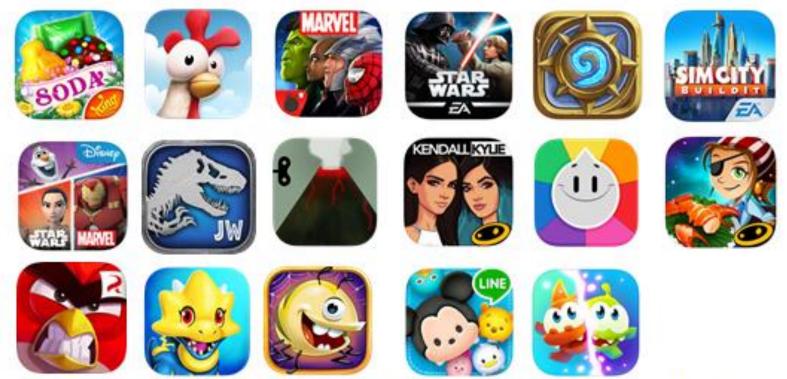

## APPS FOR EARTH

From April 14-24, 2016, WWF and Apple teamed up with the developers of 27 apps on Apps for Earth. The developers donated 100% of the proceeds from specific app or in-app purchases.

17 Games

Top row, from left to right: Candy Crush Soda Saga, Hay Day, MARVEL Contest of Champions, Star Wars Galaxyof Heroes, Hearthstone: Heroes of Warcraft, Sim CityBuildlt, Second row: Disney InfinityToy Box 3.0, Jurassic World, The Earth by Tinybop, Kendall and Kylie, Trivia Crack, Cooking Dash 2016. Third row: Angry Birds 2, Dragon CityMobile, Best Fiends, LINE: Disney Tsum Tsum, Cut the Rope Magic