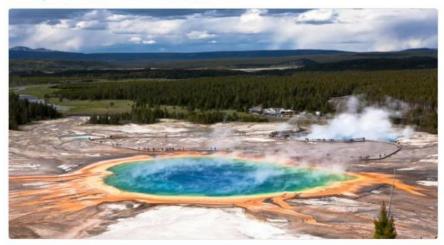

#### Together, saving our shared heritage

Following

**#Belize** suspends oil exploration near Belize Barrier Reef Reserve System **#WorldHeritage** site after public outcry: bit.ly/2dHFB2z

OECD BusinessFinance
@OECD\_BizFin

🔆 💄 Follow

No-Go commitment WWF calls industry not to explore or mine in #WorldHeritage sites bit.ly/22h8n7K #OECDrbc

注 🖬 🖬 🎆 🌇 😂 🎆