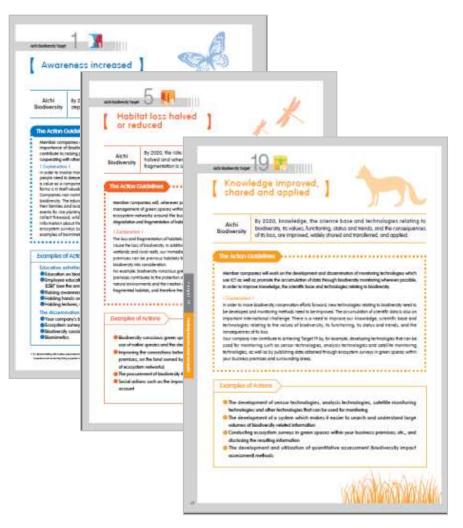

Guidelines for Action by the Electrical and Electronic Industries concerning Biodiversity Conservation

Promotion of 4 E&E guidelines through seminar

Start the activity progress monitoring by questionnaire to member companies, and understand the contribution to Aichi Targets