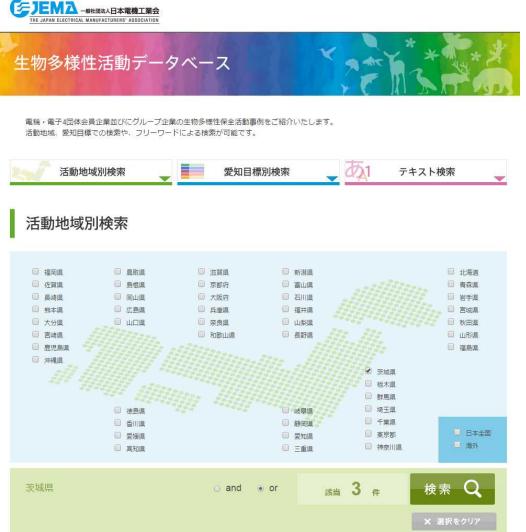

#### Database of Biodiversity Conservation Activities (JP only)

2 件 の活動が検索されました。

| ※LCS=ライフサイクルステージ:A 土地利用B 研究開発C.材料調達D.製品製造E 輸送F.販売G.使用H.リサイクル・廃棄L社会貢献J.教育 |    |                                            |                                                                                                                                                                                                                                                     |       |                                                                 |            |  |  |  |  |
|--------------------------------------------------------------------------|----|--------------------------------------------|-----------------------------------------------------------------------------------------------------------------------------------------------------------------------------------------------------------------------------------------------------|-------|-----------------------------------------------------------------|------------|--|--|--|--|
| NO                                                                       | 画像 | 会社名<br>活動/プロジェクト名/<br>詳細URL                | 概要                                                                                                                                                                                                                                                  | 活動範囲  | 愛知<br>目標                                                        | LCS<br>(*) |  |  |  |  |
| 1                                                                        |    | 株式会社 ニコン<br>海岸林再生プロジェクト1<br>0ヵ年計画<br>・ URL | 2011年3月に被災した宮城県名取市の海岸林の再生へ向け10年計画で取り組む「海岸林再生プロジェクト10カ年計画」を支援しています。プロジェクトは地元の雇用も創出しながら、育苗、植林、育林までを一貫して行い、飛砂・飛塩・高潮等から腰地や宅地を守る地域のインフラとして、生物多様性に配慮した海岸林の再生を目指しています。ニコンは、公益財団法人オイス力を通じての毎年の高けの活か、活動報告写真展や撮影機材の提供、社員によるボランティア派遣などさまざまな面でこのプロジェクトに協力しています。 | 名取市   | 01,02,03,0<br>4,05,06,07,<br>09,10,11,1<br>2,14,15,17,<br>18,19 | 1          |  |  |  |  |
| 2                                                                        |    | 株式会社 ニコン<br>赤合プロジェクト<br>▶ URL  ■           | 約1万haの国有林「赤谷の森」(群馬県)で進む、生物多様性復元計画「赤谷プロジェクト」を支援しています。プロジェクトは、生態系保全管理のための枠組や生物多様性保全に資する科学的な地域環境管理計画の実現などに関する日本におけるモデル構築を目的としています。プロジェクト地では、公益財団法人日本自然保護協会を通じて双眼鏡・フィールドスコープ、カメラなど多くのニコンの機材が活用され、プロジェクトメンバーにより記録された写真は、調査・研究、環境教育、普及啓発などに役立てられています。     | みなかみ町 | 01,03,05,0<br>7,11,12,14,<br>15,19                              | ı          |  |  |  |  |