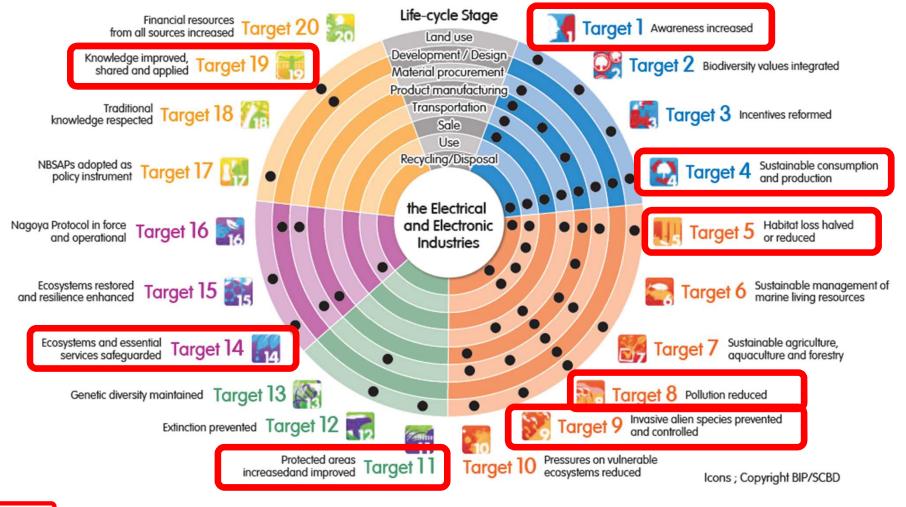

#### Biodiversity Conservation Case Studies

2011

2012

2013

2014

2015

2016

Relevance of the Biodiversity Conservation Activities by the E&E Industries to the Aichi Biodiversity Targets

Guidelines for Action by the Electrical and Electronic Industries concerning Biodiversity Conservation

Promotion of 4 E&E guidelines through seminar

Start the activity progress monitoring by questionnaire to member companies, and understand the contribution to Aichi Targets