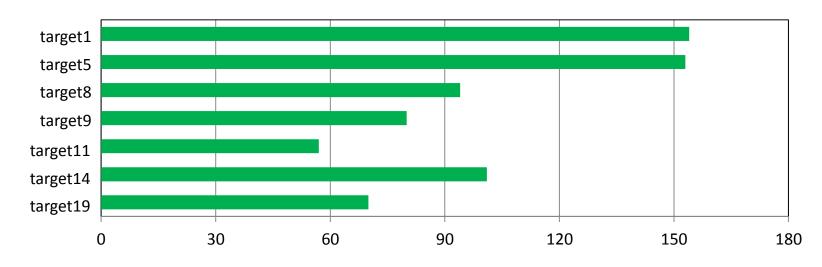

Guidelines for Action by the Electrical and Electronic Industries concerning Biodiversity Conservation

Promotion of 4 E&E guidelines through seminar

Start the activity progress monitoring by questionnaire to member companies, and understand the contribution to Aichi Targets